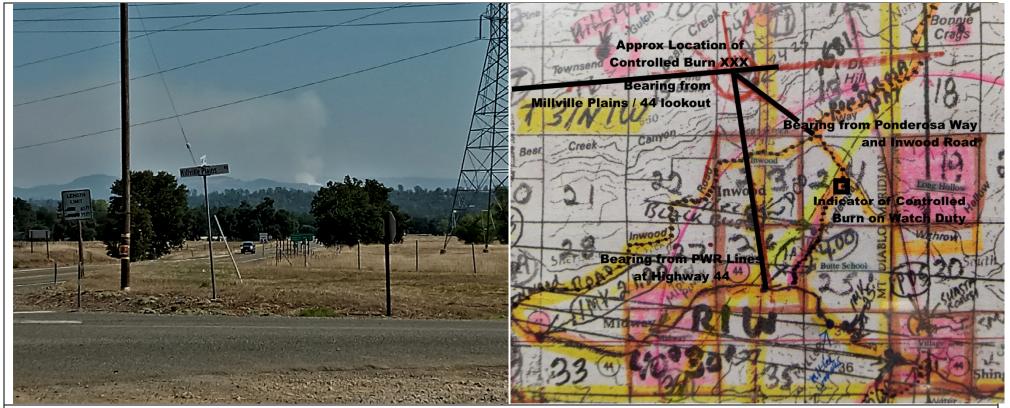

## ALDRIDGE PRESCRIBED BURN (controlled burn) 2023 09 23

2023 09 22 Aldridge Prescribed Burn:

Bearing was taken from Millville Plains 44 lookout and plotted to Map. Another Bearing was taken from Highway 44 and Power Lines and plotted to map. The last bearing was taken from Ponderosa Way and Inwood Road and plotted to map. Where the lines intersect is the approx location of the prescribed Burn. Note: that the Indicator of "Aldridge Prescribed Burn" on the Watch Duty Map is just south of Withrow and Ponderosa Way and is not where the actual incident is located. **Later**, WATCH DUTY added coloration to show the location of the actual incident (see below). This same situation exists on the Fire Maps – i.e., the indicator may not be where the actual incident is located.