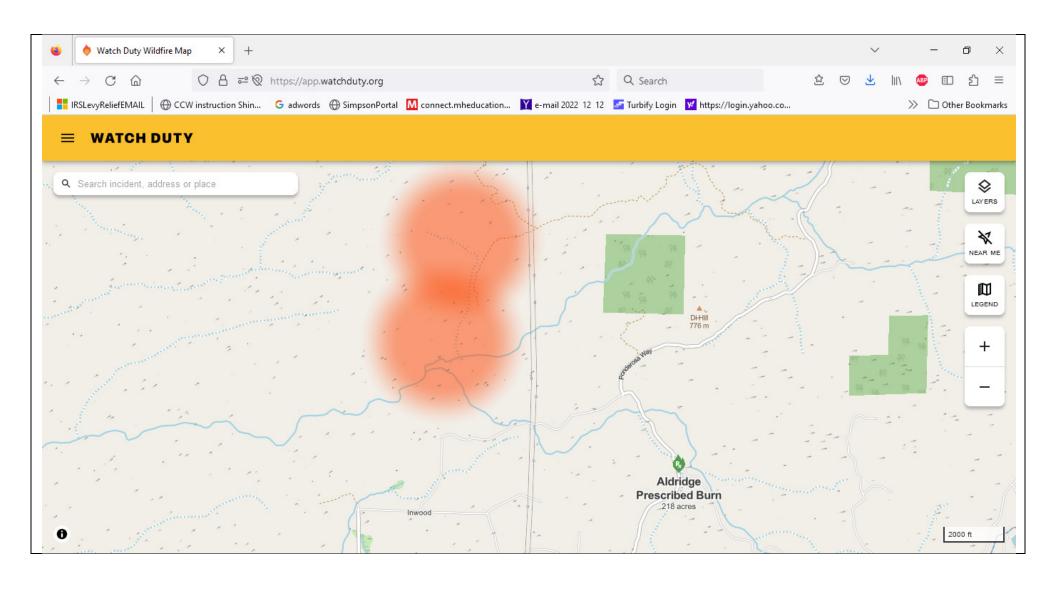

## ALDRIDGE PRESCRIBED BURN (controlled burn) 2023 09 23

2023 09 22 Aldridge Prescribed Burn:

Bearing was taken from Millville Plains 44 lookout and plotted to Map. Another Bearing was taken from Highway 44 and Power Lines and plotted to map. The last bearing was taken from Ponderosa Way and Inwood Road and plotted to map. Where the lines intersect is the approx location of the prescribed Burn. Note: that the Indicator of "Aldridge Prescribed Burn" on the Watch Duty Map is just south of Withrow and Ponderosa Way and is not where the actual incident is located. **Later**, WATCH DUTY added coloration to show the location of the actual incident (see below). This same situation exists on the Fire Maps – i.e., the indicator may not be where the actual incident is located.